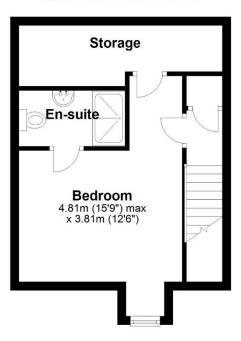

## **Second Floor**

Approx. 29.1 sq. metres (313.2 sq. feet)

Total area: approx. 102.2 sq. metres (1100.5 sq. feet)

Tenure We are advised by the vendor that the property is Freehold

Council Tax Band C

**Fixtures & Fittings** Where specifically mentioned in these sales particulars are included in the sale price.