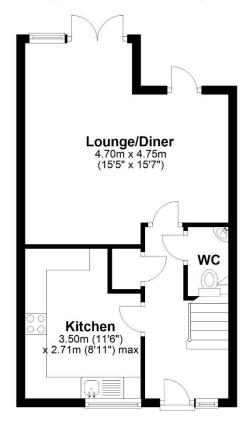

## **Ground Floor**

Approx. 39.4 sq. metres (424.3 sq. feet)

First Floor

Approx. 33.7 sq. metres (363.0 sq. feet)