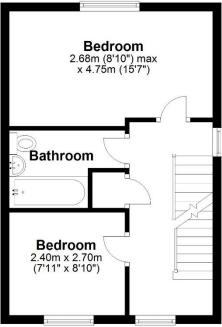

## **Ground Floor**

Approx. 39.4 sq. metres (424.3 sq. feet)

First Floor

Approx. 33.7 sq. metres (363.0 sq. feet)